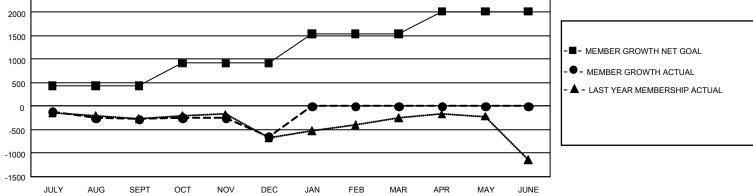

## GAT MONTHLY MEMBERSHIP PROGRESS REPORT

GMT Constitutional Area 1, Group F

REPORT DOES NOT INCLUDE CLUBS IN UNDISTRICTED AREAS.

| Clubs         |               |             |               | Members               |                           |                         |                                                    |
|---------------|---------------|-------------|---------------|-----------------------|---------------------------|-------------------------|----------------------------------------------------|
|               | RESULTS FOR   | R 2023-2024 |               | RESULTS FOR 2023-2024 |                           |                         |                                                    |
| QUARTER       | NEW CLUB GOAL | NEW CLUBS   | DROPPED CLUBS | QUARTER N             | MEMBER GROWTH NET<br>GOAL | MEMBER GROWTH<br>ACTUAL | DROPPED MEMBERS<br>ACTUAL (including<br>transfers) |
| JULY/AUG/SEPT | 9             | 0           | 7             | JULY/AUG/SEP          | РТ 431                    | 869                     | 1,036                                              |
| OCT/NOV/DEC   | 30            | 2           | 16            | OCT/NOV/DEC           | 487                       | 987                     | 1,276                                              |
| JAN/FEB/MAR   | 51            | 0           | 0             | JAN/FEB/MAR           | 623                       | 0                       | 0                                                  |
| APR/MAY/JUNE  | 15            | 0           | 0             | APR/MAY/JUNE          | <u> </u>                  | 0                       | 0                                                  |