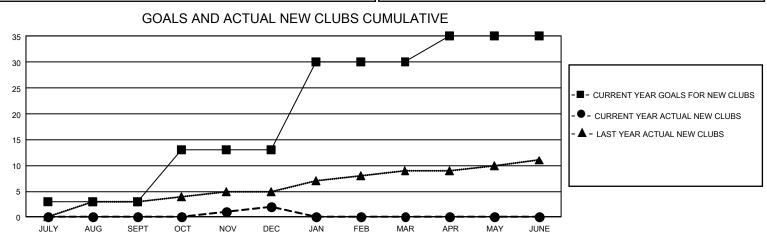

## GAT MONTHLY MEMBERSHIP PROGRESS REPORT

GMT Constitutional Area 1, Group F

REPORT DOES NOT INCLUDE CLUBS IN UNDISTRICTED AREAS.

| Clubs         |               |             |               | Members               |                           |                         |                                                    |
|---------------|---------------|-------------|---------------|-----------------------|---------------------------|-------------------------|----------------------------------------------------|
|               | RESULTS FOR   | R 2023-2024 |               | RESULTS FOR 2023-2024 |                           |                         |                                                    |
| QUARTER       | NEW CLUB GOAL | NEW CLUBS   | DROPPED CLUBS | QUARTER N             | MEMBER GROWTH NET<br>GOAL | MEMBER GROWTH<br>ACTUAL | DROPPED MEMBERS<br>ACTUAL (including<br>transfers) |
| JULY/AUG/SEPT | 9             | 0           | 7             | JULY/AUG/SEP          | РТ 431                    | 869                     | 1,036                                              |
| OCT/NOV/DEC   | 30            | 2           | 16            | OCT/NOV/DEC           | 487                       | 987                     | 1,276                                              |
| JAN/FEB/MAR   | 51            | 0           | 0             | JAN/FEB/MAR           | 623                       | 0                       | 0                                                  |
| APR/MAY/JUNE  | 15            | 0           | 0             | APR/MAY/JUNE          | <u> </u>                  | 0                       | 0                                                  |